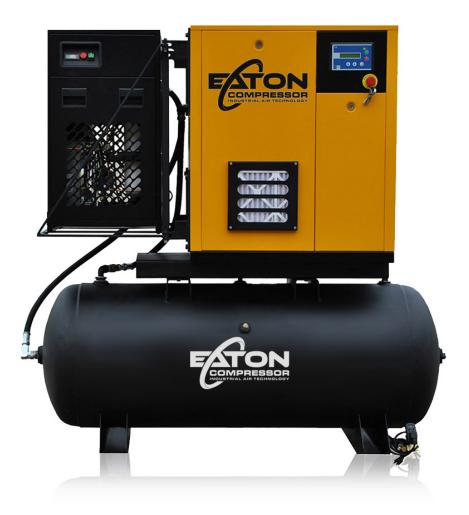

## EATON 7.5HP 1PH 24CFM ROTARY SCREW SWING ARM : 30CFM DRYER : 120 GALLON HORIZONTAL TANK - MATTE BLACK W/ AUTO DRAIN & HYDRAULIC HOSES

**SKU:** PRV007S120V |

**Brands** EATON COMPRESSOR HP 7.5 **Tank Size** 120 Voltage +/-10%230 Phase 1 **Drive Type** Electric **Tank Drain** Automatic CFM 29 **Silent Air** Ν **Smart Air** Υ **Compressor Type** ROTARY **Motor Type** ODP **Tank Orientation** Horizontal **Duty Cycle** 1 **Belt Count** 2 **Pump Stage** 1 **Pump Riser** Ν **Belt Tensioner** Ν **Mag Starter** Ν Radiator Ν **Continuous Run** Ν **Motor RPM** 1750 FLA + 1.15 Service Factor 28.8 **Recommended Breaker** 30 Max PSI 167 **Uncrated Weight** 660 **Crated Length** 49 **Crated Width** 85 **Crated Height** 80 **Oil Capacity** 1.33 Oil U/M Gallons Estimated Pump Life (Hours) 100000 Certifications UL/CSE **Service Kit** SKIT001AWB